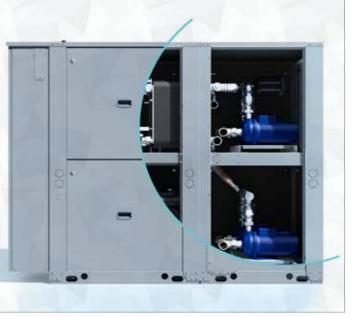

### ON BOARD HYDRAULIC MODULE

Simga Sky R7 can be fitted with different hydraulic modules with a new compact design:

- 1 or 2 reduced pumps (user side only)
- 1 or 2 standard pumps (source or user side)
- 1 or 2 pumps oversized (source or user side)
- Valve for 1 pump & check valve for 2 pumps
- Auxiliary tank available on board