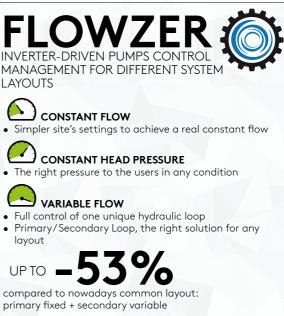

ΕN

- New design with reduced footprint
- Hydraulic modules on board available
- Compatible with Bluethink and Flowzer (options)

Eurovent certified

Low GWP below 700

Advanced control

• Advanced algorithms to maximize system total efficiency

- Less Opex thanks to lower energy consumption
- Flexible management of multi units, variable water flow and external devices (drycoolers, cooling towers, boilers,..)
- **Real time** energy consumption to obtain advanced structured data analysis
- Modular design to perfectly suit any project requirements in terms of application, size and complexity