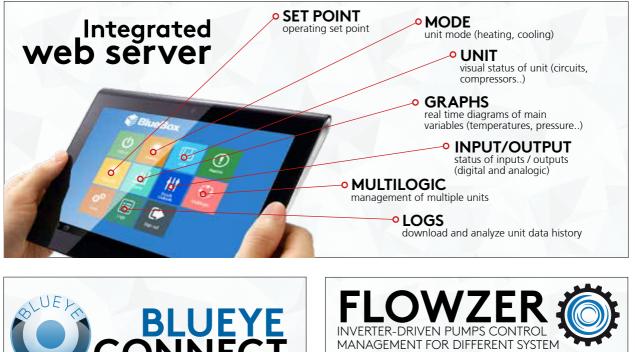

Monitoring, performance reports, full management. Blue Box control platform allows a total access to the machine from any device, in complete autonomy.

components and devices and build an

optimized System.