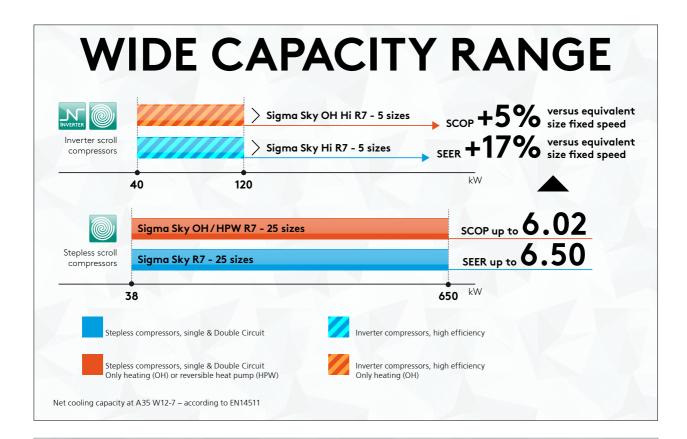

#### SIGMA SKY R7

High efficiency water source chillers and heat pumps **38÷650** kW

## Sigma Sky R7 A complete range of WATER SOURCE units TIER 2 COMPLIANT

Single and double circuit inverter or ON/OFF scroll compressors unit with plate heat exchangers:

- SKY generation, low environmental impact
- Extended working limits