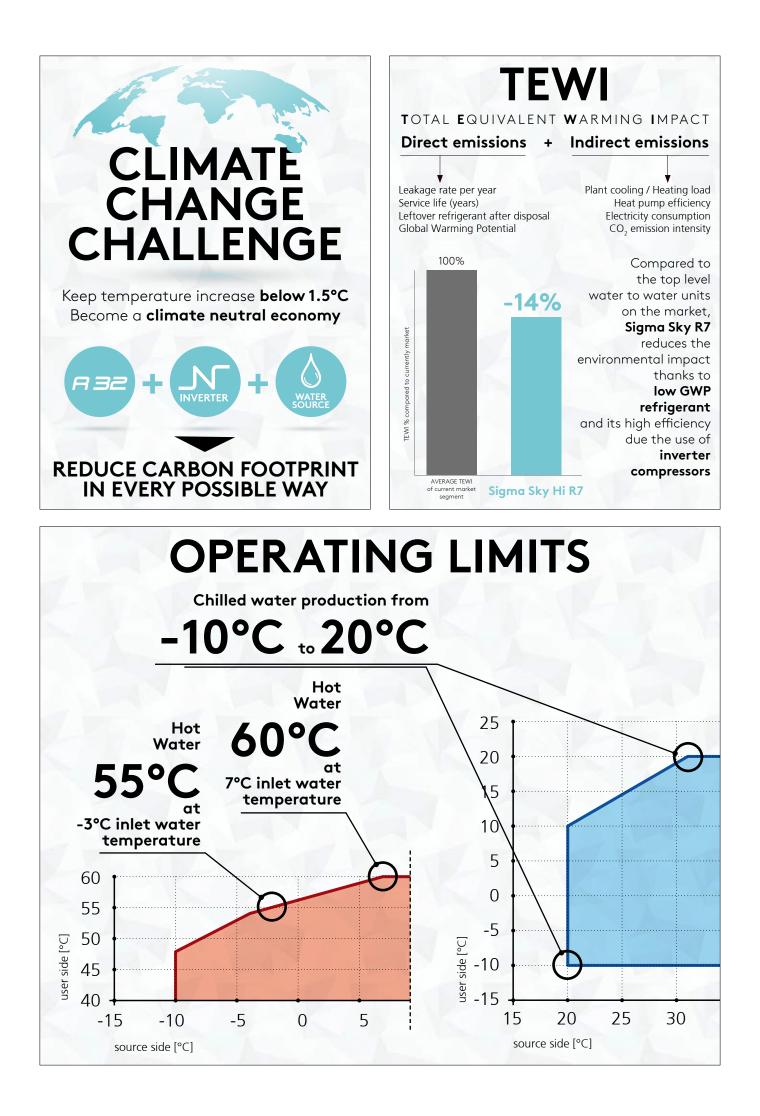

## Sigma Sky R7 A complete range of WATER SOURCE units TIER 2 COMPLIANT

Single and double circuit inverter or ON/OFF scroll compressors unit with plate heat exchangers:

- SKY generation, low environmental impact
- Extended working limits

ΕN

- New design with reduced footprint
- Hydraulic modules on board available
- Compatible with Bluethink and Flowzer (options)

Eurovent certified

Low GWP below 700

Advanced control