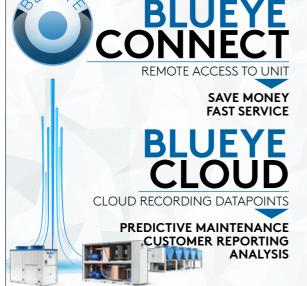

Monitoring, performance reports, full management. Blue Box control platform allows a total access to the machine from any device, in complete autonomy.

components and devices and build an

optimized System.

• Advanced algorithms to maximize system total efficiency

- Less Opex thanks to lower energy consumption
- Flexible management of multi units, variable water flow and external devices (drycoolers, cooling towers, boilers,..)
- **Real time** energy consumption to obtain advanced structured data analysis
- Modular design to perfectly suit any project requirements in terms of application, size and complexity