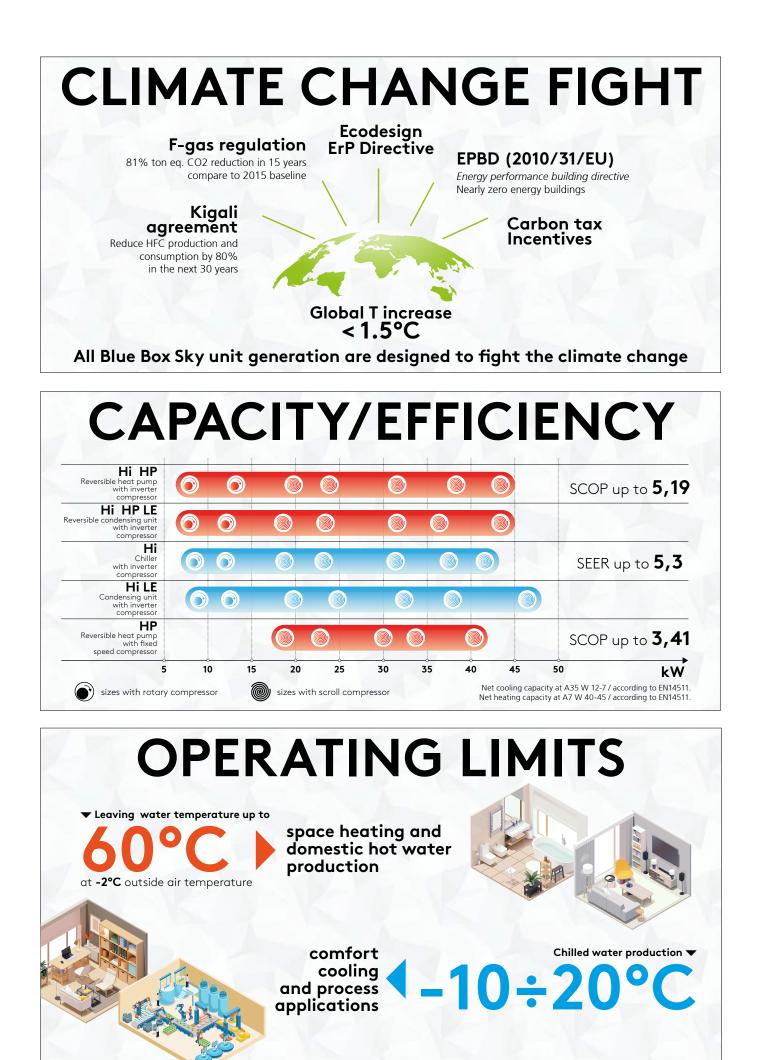

## DETAILS making the HEAT PUMP OPTIMIZATION DESIGN

All heat pump versions are equipped with coils with hydrophilic coating and use a special control logic for electronic expansion value to reduce and shorten defrostring cycles.

## **EFFICIENCY**

FULL INVERTER VERSION AVAILABLE

- Compressors driven by inverter (Hi version)
- EC Fans (Optional)
- Inverter driven pump (Optional)

In addition to the advantage of higher efficiency , the use of inverter allows the unit to adapt its capacity to the heating/cooling load maximizing energy savings.

#### R32 REFRIGERANT

R32 charge is reduced at minimum thanks to refrigerant circuit design optimization.