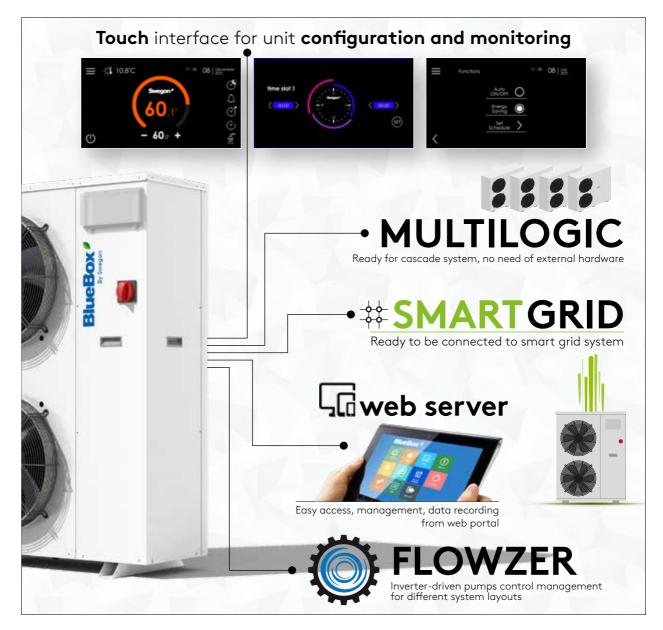

### INSTALLATION FLEXIBILITY

Multiple hydraulic kits (with standard or oversized pump and with or without tank)

Monitoring, performance reports, full management. Blue Box control platform allows a total access to the machine from any device, in complete autonomy.

#### SMART Link+ FOR WATER COILS

Modulation of water temperature according to real time load to reduce energy consumption up to 15%

**SMART** Link DX FOR REFRIGERANT COILS

Optimization of system working mode to keep safe and efficient conditions while guaranteeing good indoor climate