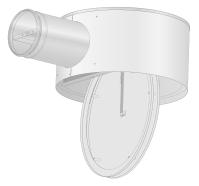

Installation, commissioning, maintenance and cleaning are faster and less complicated with the help of the spring-loaded front. Which saves both time and money.