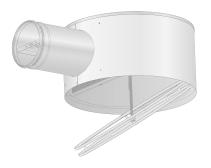

Installation, commissioning, maintenance and cleaning are faster and less complicated with the help of the spring-loaded front. Which saves both time and money.