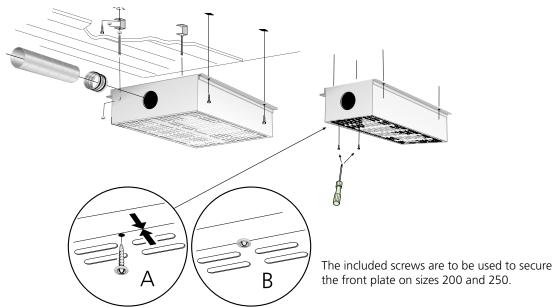

# **Installation ceiling**

Figure 1. Installation ceiling.

### Maintenance for ≤250

Figure 6. Maintenance for one-piece front with A=590 mm and circular connection 200 and 250, lift and pull out.

Figure 9. Maintenance.

### Maintenance for ≥315

Figure 7. Maintenance for two-piece front with A=1190 mm and circular connection, dismantle the cover strip and then the screws that secure the front plate, lift and pull out.

Figure 8. Maintenance for two-piece front with A=1190 mm and rectangular connection, dismantle the cover strip and then the screws that secure the front plate, lift and pull out.