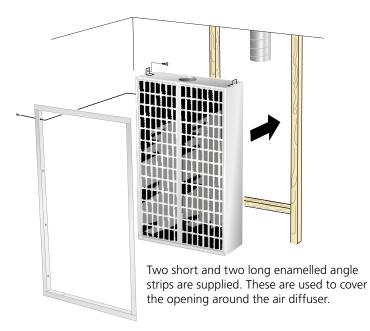

# Installation – Commissioning – Maintenance

20200511

## **Installation in general**

The figures below show examples of installation on a ceiling, wall and flush mounted in a wall. The product delivery does not include any installation accessories (angle bar, drop rods, screws, etc.).

# **Installation ceiling**



Figure 1. Installation ceiling.

## **Installation wall**



Figure 2. Installation wall.

## **Recessed installation**



Figure 3. Recessed installation.



## Commissioning



Figure 4. Commissioning.

### Maintenance for ≤250



Figure 6. Maintenance for one-piece front with A=590 mm and circular connection 200 and 250, lift and pull out.



Figure 9. Maintenance.

## **Disc settings – Varizon®**



Figure 5. Disc settings.

### Maintenance for ≥315



Figure 7. Maintenance for two-piece front with A=1190 mm and circular connection, dismantle the cover strip and then the screws that secure the front plate, lift and pull out.

Figure 8. Maintenance for two-piece front with A=1190 mm and rectangular connection, dismantle the cover strip and then the screws that secure the front plate, lift and pull out.

# Dimensions, weight and K-factor

| Size    | Dimensions (mm) |      |     |                    |