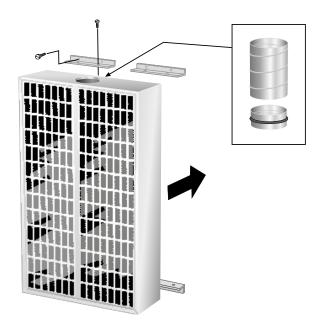

### Maintenance for ≤250

Figure 6. Maintenance for one-piece front with A=590 mm and circular connection 200 and 250, lift and pull out.

Figure 9. Maintenance.