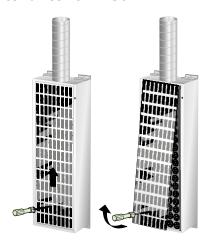

### Maintenance for ≤250

Figure 6. Maintenance for one-piece front with A=590 mm and circular connection 200 and 250, lift and pull out.

Figure 9. Maintenance.