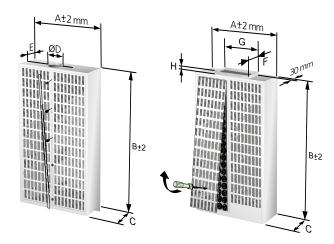

# Dimensions, weight and K-factor

| Size    | Dimensions (mm) |      |     |                    |     |           |    | Weight | K-factor**) |
|---------|-----------------|------|-----|--------------------|-----|-----------|----|--------|-------------|
| DRI     | Α               | В    | С   | $\emptyset D^{*)}$ | Е   | FxG       | Н  | (kg)   | Supply air  |
| 200     | 590             | 1190 | 300 | 200                | 115 | -         | 0  | 23     | 32,0        |
| 250     | 590             | 1990 | 350 | 250                | 140 | -         | 0  | 41     | 53,0        |
| 315     | 1190            | 1990 | 415 | 315                | 173 | -         | 0  | 78     | 85,0        |
| 400     | 1190            | 1990 | 500 | 400                | 215 | -         | 0  | 81     | 130,0       |
| 200-600 | 1190            | 1990 | 300 | -                  | -   | 200 x 600 | 55 | 73     | 120,0       |
| 250-800 | 1190            | 1990 | 350 |                    | -   | 250 x 800 | 75 | 75     | 176,0       |

<sup>\*)</sup> DRI with circular duct connection has a spigot for connecting a duct joint.

<sup>\*\*)</sup> Number of measuring tubes: 1.