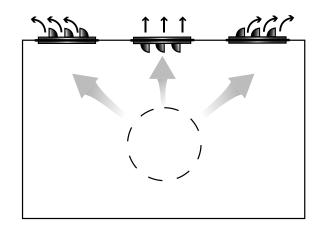

# Installation – Commissioning – Maintenance

20200511

## **Installation in general**

The figures below show examples of installation on a ceiling, wall and flush mounted in a wall. The product delivery does not include any installation accessories (angle bar, drop rods, screws, etc.).

# **Installation ceiling**



Figure 1. Installation ceiling.

## **Installation wall**



Figure 2. Installation wall.

## **Recessed installation**



Figure 3. Recessed installation.



## Commissioning



Figure 4. Commissioning.

### Maintenance for ≤250



Figure 6. Maintenance for one-piece front with A=590 mm and circular connection 200 and 250, lift and pull out.



Figure 9. Maintenance.

## **Disc settings – Varizon®**



Figure 5. Disc settings.

### Maintenance for ≥315



Figure 7. Maintenance for two-piece front with A=1190 mm and circular connection, dismantle the cover strip and then the screws that secure the front plate, lift and pull out.

Figure 8. Maintenance for two-piece front with A=1190 mm and rectangular connection, dismantle the cover strip and then the screws that secure the front plate, lift and pull out.

# Dimensions, weight and K-factor

| Size    | Dimensions (mm) |      |     |                    |     |           |    | Weight | K-factor**) |
|---------|-----------------|------|-----|--------------------|-----|-----------|----|--------|-------------|
| DRI     | Α               | В    | С   | $\emptyset D^{*)}$ | Е   | FxG       | Н  | (kg)   | Supply air  |
| 200     | 590