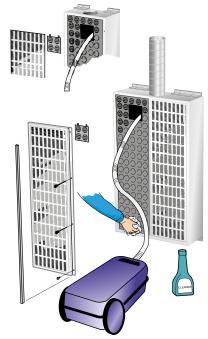

# Installation – Commissioning – Maintenance

20200511

## **Installation in general**

The figures below show examples of installation on a ceiling, wall and flush mounted in a wall. The product delivery does not include any installation accessories (angle bar, drop rods, screws, etc.).

# **Installation ceiling**



Figure 1. Installation ceiling.

## **Installation wall**



Figure 2. Installation wall.

## **Recessed installation**



Figure 3. Recessed installation.



## Commissioning



Figure 4. Commissioning.

### Maintenance for ≤250



Figure 6. Maintenance for one-piece front with A=590 mm and circular connection 200 and 250, lift and pull out.



Figure 9. Maintenance.

## **Disc settings – Varizon®**



Figure 5. Disc settings.

### Maintenance for ≥315



Figure 7. Maintenance for two-piece front with A=1190 mm and circular connection, dismantle the cover strip and then the screws that secure the front plate, lift and pull out.

Figure 8. Maintenance for two-piece front with A=1190 mm and rectangular connection, dismantle the cover strip and then the screws that secure the front plate, lift and pull out.

# Dimensions, weight and K-factor

| Size    | Dimensions (mm) |      |     |                    |     |           |    | Weight | K-factor**) |
|---------|-----------------|------|-----|--------------------|-----|-----------|----|--------|-------------|
| DRI     | Α               | В    | С   | $\emptyset D^{*)}$ | Е   | FxG