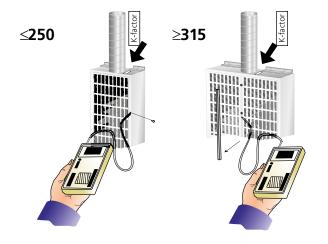

## Commissioning

Figure 4. Commissioning.

# Dimensions, weight and K-factor

| Size    | Dimensions (mm) |      |     |                    |     |           |    | Weight | K-factor**) |
|---------|-----------------|------|-----|--------------------|-----|-----------|----|--------|-------------|
| DRI     | Α               | В    | С   | $\emptyset D^{*)}$ | Е   | FxG       | Н  | (kg)   | Supply air  |
| 200     | 590             | 1190 | 300 | 200                | 115 | -         | 0  | 23     | 32,0        |
| 250     | 590             | 1990 | 350 | 250                | 140 | -         | 0  | 41     | 53,0        |
| 315     | 1190            | 1990 | 415 | 315                | 173 | -         | 0  | 78     | 85,0        |
| 400     | 1190            | 1990 | 500 | 400                | 215 | -         | 0  | 81     | 130,0       |
| 200-600 | 1190            | 1990 | 300 | -                  | -   | 200 x 600 | 55 | 73     | 120,0       |
| 250-800 | 1190            | 1990 | 350 |                    | -   | 250 x 800 | 75 | 75     | 176,0       |