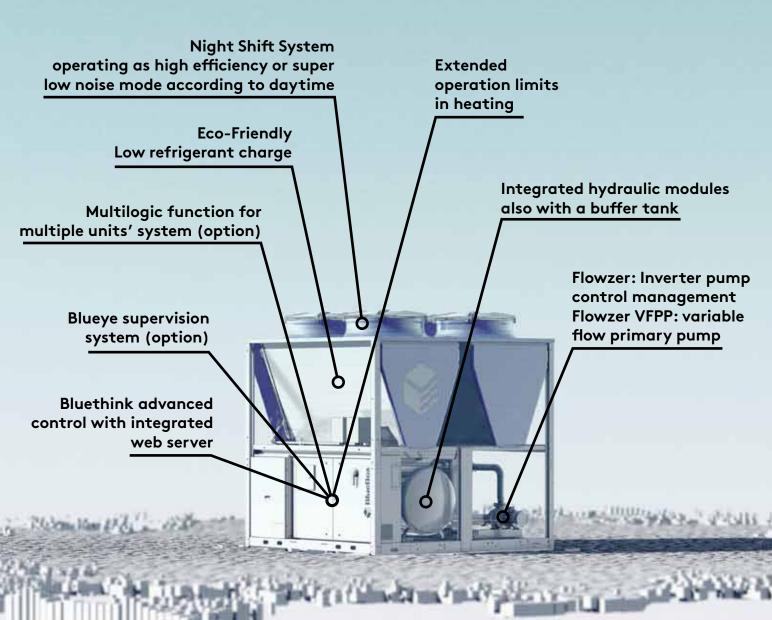

# BLUE **•** • • • •

control platform

## Integrated web server

Input/Output

status of inputs / outputs (digital and analogic)

main features

Graphs

real time diagrams

of main variables (temperatures, pressure..)

visual status of unit (circuits, compressors..)

- > USB, RS485 and Ethernet ports as standard
- > Recording of unit parameters one month long

### MULTILOGIC FUNCTION

- Management of multiple units of a system / hydraulic loop.
- > Specific operational logics to satisfy different installation requirements
- > Maximized energy efficiency
- ${\scriptstyle >}$  Feature fully embedded in the control resources and factory-preset
- > Fast commissioning. Simple LAN connection between units. No external devices required.

## **BLUEYE**

### Remote supervision via web by Blue Box.

- It offers, for one or more units / systems:
- > operation status monitoring
- > access to unit's settings and parameters
- > data recording via cloud, with options about data displaying, graphs, etc.
- > differentiated access profiles and privileges to ensure a safe and efficient interaction
- > also the status of system's additional components can be monitored, e.g. pumps, energy meters, valves