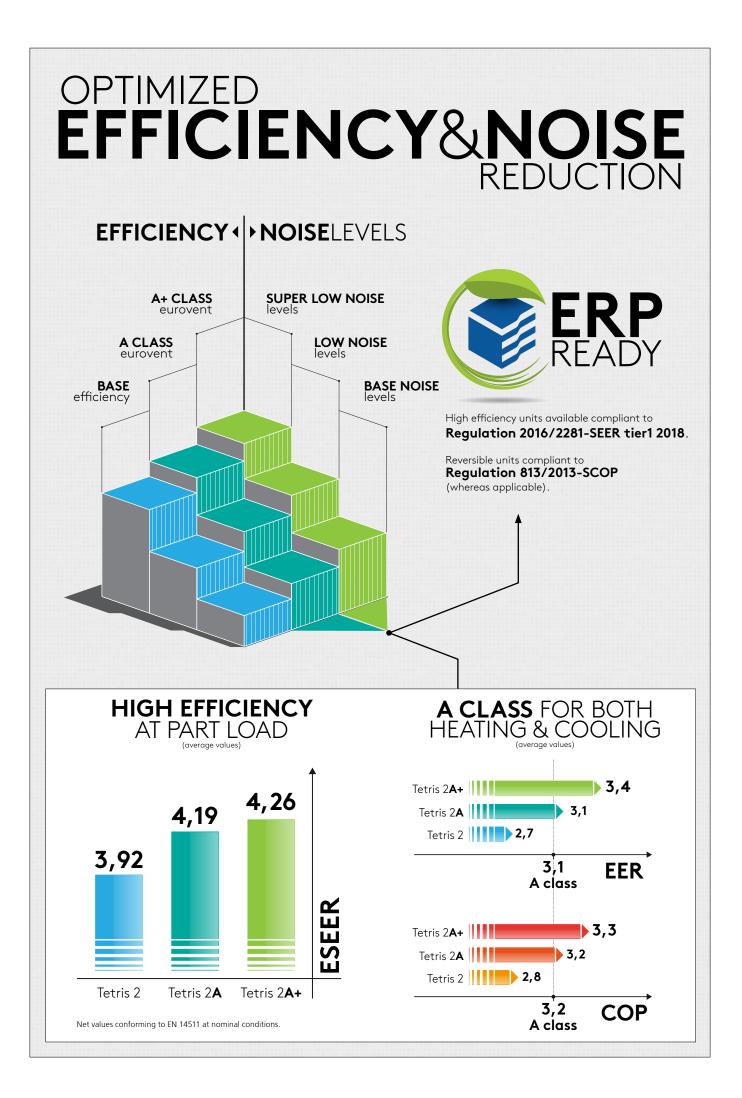

### Configurations

A and A+: High efficiency units LN: Low noise unit SLN: Super Low noise unit HP: Reversible heat pump DS: Partial heat recovery DC: Total heat recovery