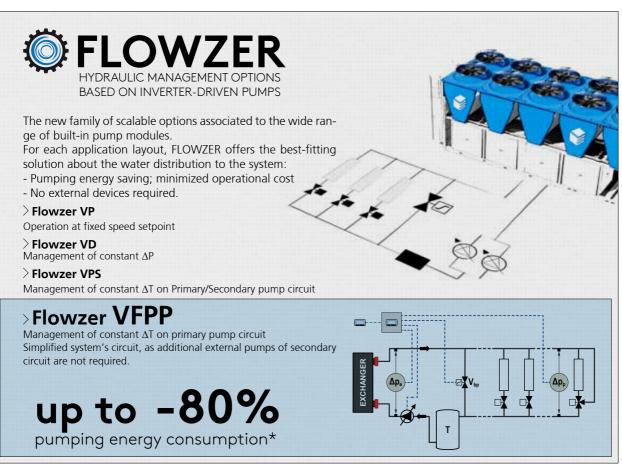

multiple units of a system / hydraulic loop.
- > Specific operational logics to satisfy different installation requirements
- > Maximized energy efficiency
- ${\scriptstyle >}$  Feature fully embedded in the control resources and factory-preset
- > Fast commissioning. Simple LAN connection between units. No external devices required.

## **BLUEYE**

### Remote supervision via web by Blue Box.

- It offers, for one or more units / systems:
- > operation status monitoring
- > access to unit's settings and parameters
- > data recording via cloud, with options about data displaying, graphs, etc.
- > differentiated access profiles and privileges to ensure a safe and efficient interaction
- > also the status of system's additional components can be monitored, e.g. pumps, energy meters, valves



\*Based on 4000 hours of operation in cooling mode (0,15 C/kWh). With Tetris 2, additional saving achieved for year-round operation in heating.

# Blue Box applied product range

find out the complete product range on our web site and catalogues