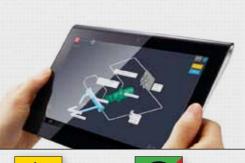

# BLUE **•** • • • •

control platform

## Integrated web server

Input/Output

status of inputs / outputs (digital and analogic)

main features

Graphs

real time diagrams

of main variables (temperatures, pressure..)

visual status of unit (circuits, compressors..)

- > USB, RS485 and Ethernet ports as standard
- > Recording of unit parameters one month long