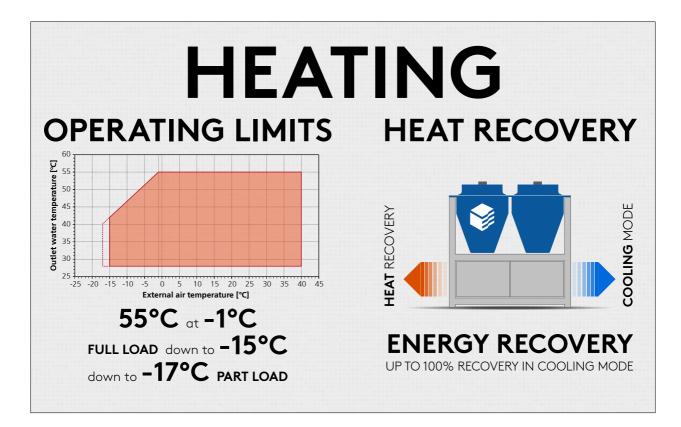

### Configurations

A and A+: High efficiency units LN: Low noise unit SLN: Super Low noise unit HP: Reversible heat pump DS: Partial heat recovery DC: Total heat recovery