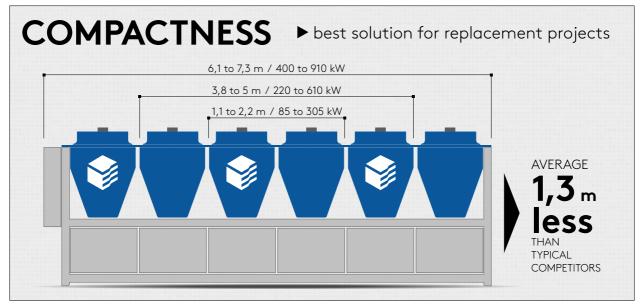

### General

The generation of energy efficient, highly configurable modular chillers and reversible units with scroll compressors, created to meet the needs of commercial and industrial sectors.